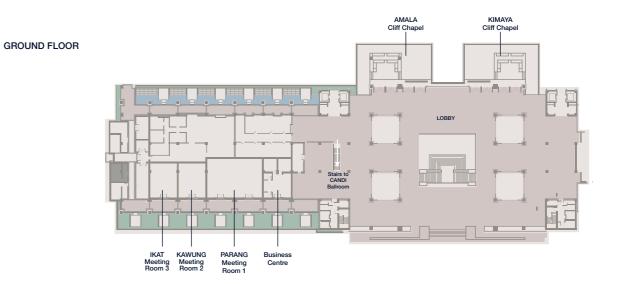

### WEDDING SERVICES

Business Centre

functions

BUSINESS SERVICES

\* 21 sq m Board Rooms

 Ocean front Apurva Chapel to accommodate up to 100 people

\* 1,076 sq m pillarless, ocean view

Ballroom to accommodate up to 900 people

\* 2,200 sq m ocean front lawn for outdoor

\* 80 sq m - 187 sq m Breakout Rooms

- Adjacent two-storey, versatile Three-Bedroom Nusantara Presidential Villa with two infinity pools for bride and groom preparations or intimate reception
- Ocean view Amala and Kimaya Cliff Chapels to accommodate up to 20 people

#### 1st FLOOR

| VENUE               | BANQUET | COCKTAIL | BOARDROOM | U-STYLE | CLASSROOM | THEATRE | CEILING<br>HEIGHT<br>M | DIMENSION<br>SQ M | AREA<br>SQ M |
|---------------------|---------|----------|-----------|---------|-----------|---------|------------------------|-------------------|--------------|
| Candi Ballroom      | 560     | 900      | 174       | 144     | 570       | 988     | 7.2                    | 40 x 26.9         | 1,076        |
| Parang Meeting Room | 110     | 160      | 60        | 48      | 105       | 187     | 3.6                    | 16 x 11.7         | 187.2        |
| Kawung Meeting Room | 40      |          | 30        | 24      | 36        | 66      | 3.3                    | 10 x 8            | 80           |
| Ikat Meeting Room   | 40      |          | 30        | 24      | 36        | 66      | 3.3                    | 10 x 8            | 80           |
| Kashi Boardroom     | 10      |          | 12        | 15      | 9         | 25      | 3.8                    | 6 x 3.5           | 21           |
| Kiran Boardroom     | 10      |          | 12        | 15      | 9         | 25      | 3.8                    | 6 x 3.5           | 21           |
| Ocean Front Lawn    | 850     | 2,000    |           |         |           |         |                        | 48 x 47           | 2,200        |
| Apurva Chapel       |         |          |           |         |           |         |                        |                   | 214          |
| Amala Chapel        |         |          |           |         |           |         |                        |                   | 81.27        |
| Kimaya Chapel       |         |          |           |         |           |         |                        |                   | 81.27        |