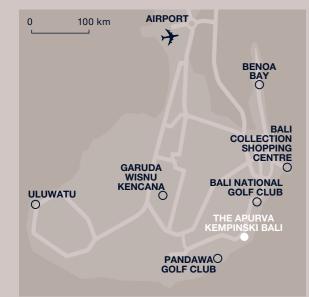

#### HOTEL LOCATION

- 16 km to Ngurah Rai International Airport
- \* 5 km to Bali Nusa Dua Convention Centre
- 4 km to the upscale Bali Collection Shopping Center
- 2 km to Bali National Golf Club and Pandawa Golf Club
- 5 km to Nusa Dua's entertainment and recreational facilities