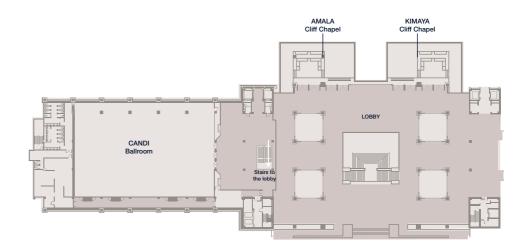

### WEDDING SERVICES

Business Centre

functions

BUSINESS SERVICES

\* 21 sq m Board Rooms

 Ocean front Apurva Chapel to accommodate up to 100 people

\* 1,076 sq m pillarless, ocean view

Ballroom to accommodate up to 900 people

\* 2,200 sq m ocean front lawn for outdoor

\* 80 sq m - 187 sq m Breakout Rooms

- Adjacent two-storey, versatile Three-Bedroom Nusantara Presidential Villa with two infinity pools for bride and groom preparations or intimate reception
- Ocean view Amala and Kimaya Cliff Chapels to accommodate up to 20 people

#### 1st FLOOR

| VENUE               | BANQUET | COCKTAIL | BOARDROOM | U-STYLE | CLASSROOM | THEATRE | CEILING<br>HEIGHT<br>M | DIMENSION<br>SQ M | AREA<br>SQ M |
|---------------------|---------|----------|-----------|---------|-----------|---------|------------------------|-------------------|--------------|
| Candi Ballroom      | 560     | 900      | 174       | 144     | 570       | 988     | 7.2                    | 40 x 26.9         | 1,076        |
| Parang Meeting Room | 110     | 160      | 60        | 48      | 105       | 187     | 3.6                    | 16 x 11.7         | 187.2        |
| Kawung Meeting Room | 40      |          | 30        | 24      | 36        | 66      | 3.3                    | 10 x 8            | 80           |
| Ikat Meeting Room   | 40      |          | 30        | 24      | 36        | 66      | 3.3                    | 10 x 8            | 80           |
| Kashi Boardroom     | 10      |          | 12        | 15      | 9         | 25      | 3.8                    | 6 x 3.5           | 21           |
| Kiran Boardroom     | 10      |          | 12        | 15      | 9         | 25      | 3.8                    | 6 x 3.5           | 21           |
| Ocean Front Lawn    | 850     | 2,000    |           |         |           |         |                        | 48 x 47           | 2,200        |
| Apurva Chapel       |         |          |           |         |           |         |                        |                   | 214          |
| Amala Chapel        |         |          |           |         |           |         |                        |                   | 81.27        |
| Kimaya Chapel       |         |          |           |         |           |         |                        |                   | 81.27        |